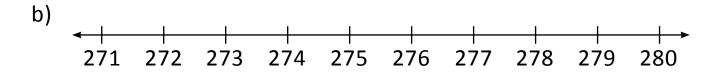

- 1) Which number comes just before 273? \_\_\_\_\_.
- 2) Which number comes just after 278? \_\_\_\_\_.
- 3) Which number comes in between 273 and 275? \_\_\_\_\_.
- 4) How many numbers are there in between 273 and 279? \_\_\_\_\_.
- 5) Which number comes just before 280? .
- 6) Which number comes just after 274? \_\_\_\_\_.