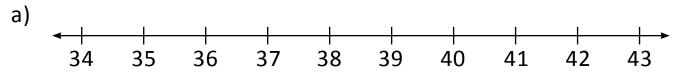

## **ADDITIONS NUMBER LINES**

Answer the following questions using number lines.

- 1) Which number comes just before 37? \_\_\_\_.
- 2) Which number comes just after 41? \_\_\_\_.
- 3) Which number comes in between 39 and 41? \_\_\_\_.
- 4) How many numbers are there in between 36 and 42? \_\_\_\_\_.
- 5) Which number comes just before 35? \_\_\_\_.
- 6) Which number comes just after 42? \_\_\_\_.